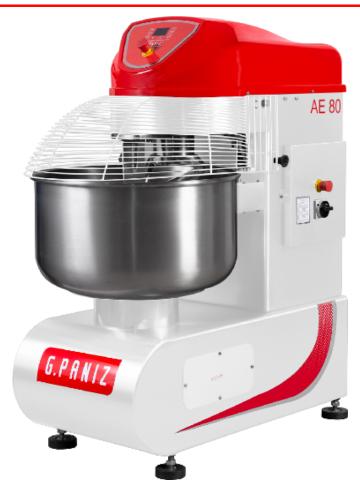

## AE80 - Spiral Dough Mixer

Heavy duty mixer that can handle all types of dough in bakeries and restaurants and can handle all the heaviest workloads.

Protective mesh cover that can easily be opened and closed:

- 2 speeds (three-phase).
- Gears in SAE 1020 steel. ASA type chains in hardened steel.
- Rectified and tempered shafts.
- Most robust equipment in its category.
- Bowl in 304 stainless steel, without welds.
- Available in epoxy or stainless steel.

| Model | Dimensions (in.) |       |        | Weight (lbs.) | Tension (V)      | Phase  | AMPS    | Motor  | Capacity |
|-------|------------------|-------|--------|---------------|------------------|--------|---------|--------|----------|
|       | Length           | Depth | Height | meight (IDS.) | I GII SI UII (V) | riiase | AIVIF 3 | MOLUI  | Gapacity |
| AE80  | 33.5             | 53.1  | 57.5   | 1128.6        | 220v             | Three  | 42.3    | 6.3 HP | 176.3    |